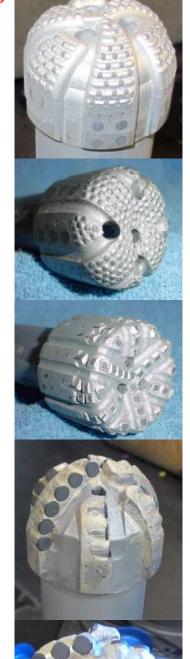

## Scale Mills

Short Bit & Tool Co. 225 Gold St Garland, Texas 75042 972-205-1011

**HARD** 

MDX : Spherical Diamonds set in raised ridges for impact resistance and backed with a 1/4" layer of diamond grit. #1 Round profile shown...custom tapered profiles available.

MD : Spherical Diamonds single-set with conventional exposure. Diamond Sizes available 10 spc to 1/2 carat. #1 round profile shown...custom tapered profiles available.

MS: Single-set Synthetic Cube TSD's #1 round profile shown...custom tapered profiles available.

MZ-6 : Six blades set with 1/4" PDC Cutters #2 Ballistic profile shown...others available Can be set with 1/4", 5/16", or 3/8" PDC Cutters

MZ-4: Four blades set with 5/16" PDC Cutters #1 round profile shown...others available Can be set with 1/4", 5/16", or 3/8" PDC Cutters