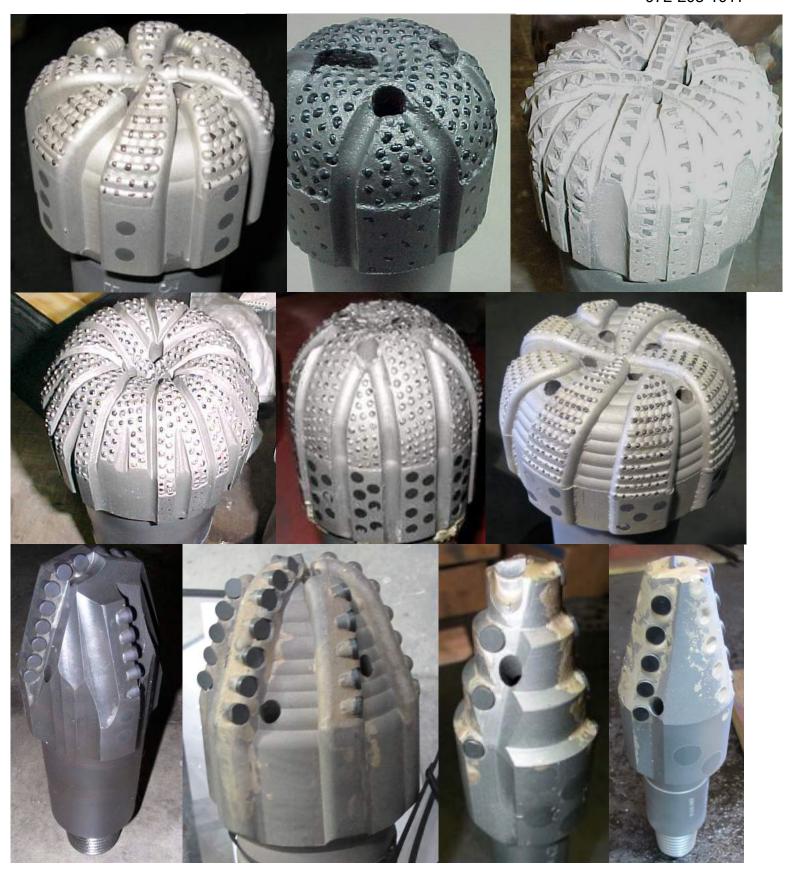

## Scale Mills

Short Bit & Tool Co. 225 Gold St Garland, Texas 75042 972-205-1011

**HARD** 

MDX : Spherical Diamonds set in raised ridges for impact resistance and backed with a 1/4" layer of diamond grit. #1 Round profile shown...custom tapered profiles available.

MD : Spherical Diamonds single-set with conventional exposure. Diamond Sizes available 10 spc to 1/2 carat. #1 round profile shown...custom tapered profiles available.

MS: Single-set Synthetic Cube TSD's #1 round profile shown...custom tapered profiles available.

MZ-6 : Six blades set with 1/4" PDC Cutters #2 Ballistic profile shown...others available Can be set with 1/4", 5/16", or 3/8" PDC Cutters

MZ-4: Four blades set with 5/16" PDC Cutters #1 round profile shown...others available Can be set with 1/4", 5/16", or 3/8" PDC Cutters