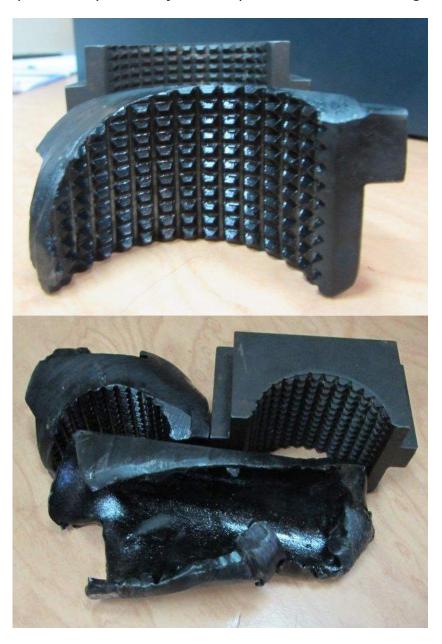

## Case History: 3.500" x 2.992" SXDS Burn Shoe BOP Slip

Short Bit CO.

Here are some pictures of 1 of the wash over shoes in action. We have some BOP slips that fell out of the BOP and down the side of the coiled tubing, eventually becoming wedged in place while the coiled tubing was POOH. We cut 3200m of coiled tubing before eventually finding the slips and changing over the SXDS shoe to mill the extremely hard slips. As you can see, once a sufficient amount slip was milled off, the slip eventually became jammed up inside of the shoe along with some coiled tubing.

## Case History: 3.500" x 2.992" SXDS Burn Shoe BOP Slip

Exact run times were not provided but we think it was about 4-5 hours.