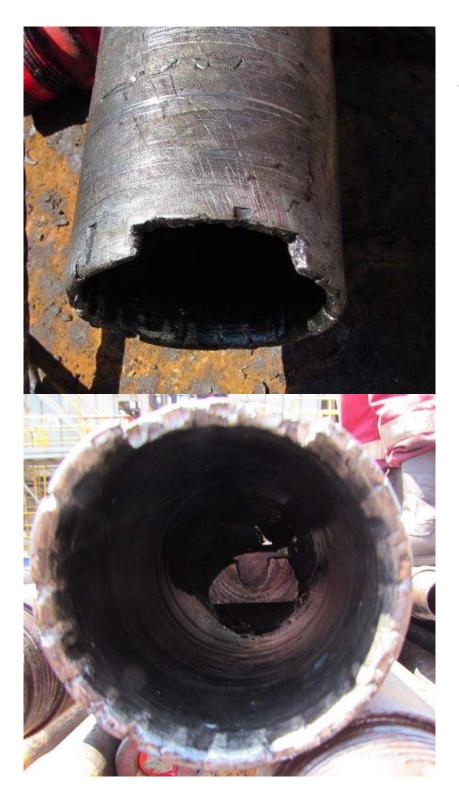

## Case History: 3.500" x 2.992" SXDS Burn Shoe BOP Slip

Short Bit CO.

Here are some pictures of 1 of the wash over shoes in action. We have some BOP slips that fell out of the BOP and down the side of the coiled tubing, eventually becoming wedged in place while the coiled tubing was POOH. We cut 3200m of coiled tubing before eventually finding the slips and changing over the SXDS shoe to mill the extremely hard slips. As you can see, once a sufficient amount slip was milled off, the slip eventually became jammed up inside of the shoe along with some coiled tubing.

## Case History: 3.500" x 2.992" SXDS Burn Shoe BOP Slip

Exact run times were not provided but we think it was about 4-5 hours.